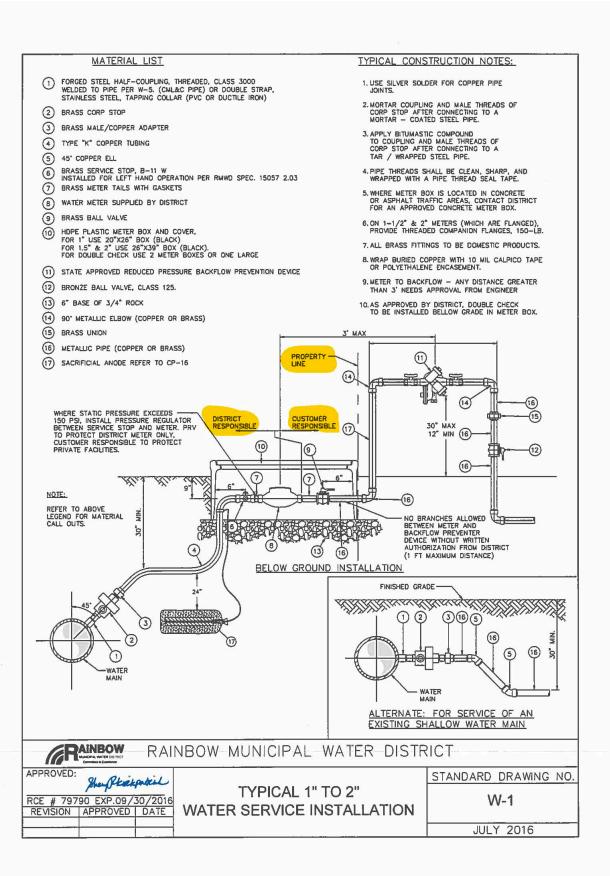

#### **District and Customer's Responsibility**

Insourcing backflow repairs could create confusion about where the divide is for the Customer and District sides and who is responsible. As it stands today, the divide is at the meter. Anything after the meter is the customer's responsibility. District staff anticipates that insourcing repairs would potentially extend the divide point, and RMWD could then be liable for the customer's plumbing after the meter and up to the backflow. For example, the meters in the River Village Shopping Center are in the sidewalk. Still, the backflows are 10-20 feet away from the meter and up against the buildings to prevent tripping hazards in the middle of the sidewalk. Insourcing backflow repairs could move the dividing point to the backflow. RMWD could be responsible for the customer's plumbing between the meter and the backflow (see attached District Standard Drawing W-1). Additionally, RMWD could be liable for maintaining and repairing broken isolation valves and pressure regulators associated with the backflow device.